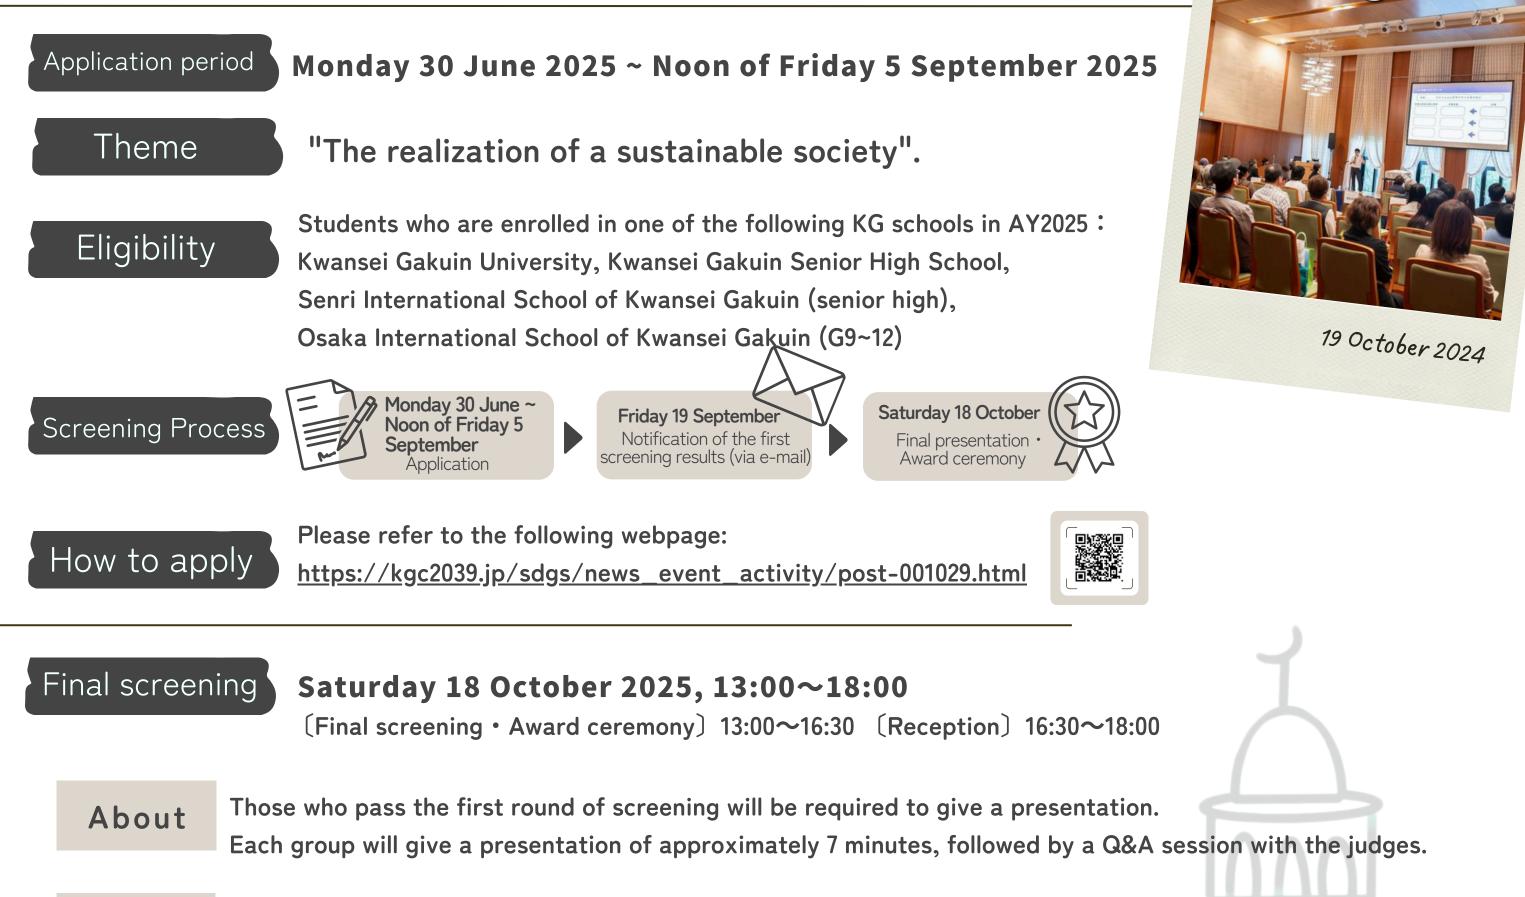

## • APPLICATION GUIDELINES (Presentation category)

kg-sust@kwansei.ac.jp

https://kgc2039.jp/sdgs/

E-MAIL

WEB

This year marks the third edition of the SDGs Ideas Contest for Kwansei Gakuin students. We eagerly anticipate your submissions!



| Venue                            | Hikari Hall, Kwansei Gakuin Kaikan<br>(Nishinomiya Uegahara Campus, Kwansei Gakuin University)                                                                                                                                                                                                                                                                                                                                                                                                                                                                                          |
|----------------------------------|-----------------------------------------------------------------------------------------------------------------------------------------------------------